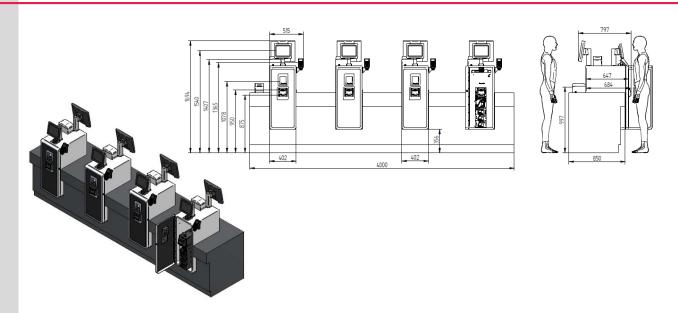

## **SCO NSC**

Full Note and Coin Recycling, Flat-Bed & Hand-Held Scanners, Security Scale

# SCO OSC

Full Note and Coin Recycling, Flat-Bed & Hand-Held Scanners, Security Scale