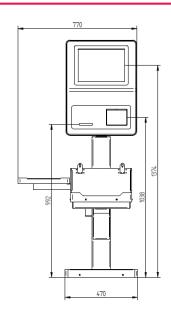

### SCO CLS /standalone/

Card Only Payment, Flat-Bed Scanner, Security Scale

### SCO CLS /wall mount/

Card Payment Only, Flat-Bed Scanner, Security Scale