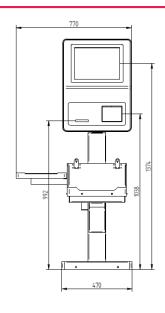

### **WAVIMANA** KIOSK BPS

Self-Ordering Kiosk, 32" Touch Screen, Full Note and Coin Recycling