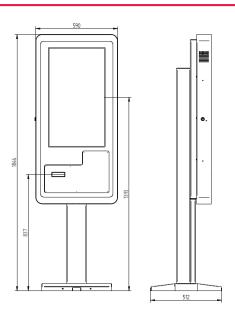

### **WAVIMANA** KIOSK BPS

Self-Ordering Kiosk, 32" Touch Screen, Full Note and Coin Recycling