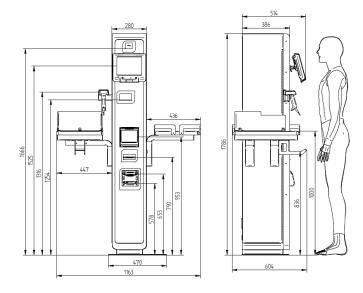

## **SCO NSC**

Full Note and Coin Recycling, Flat-Bed & Hand-Held Scanners, Security Scale