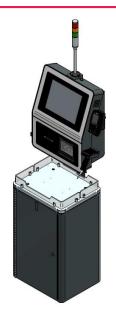

### **KIOSK VWC Cashless**

Self-Ordering Kiosk, 32" Touch Screen, Card Only Payment