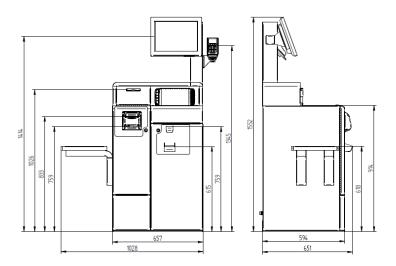

### **WAVIMANA** KIOSK BPS

Self-Ordering Kiosk, 32" Touch Screen, Full Note and Coin Recycling