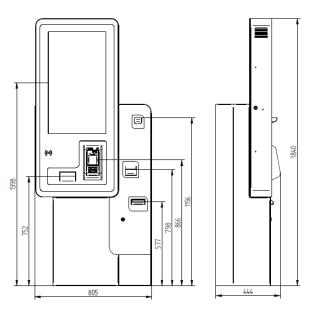

### **KIOSK VWC Cashless**

Self-Ordering Kiosk, 32" Touch Screen, Card Only Payment