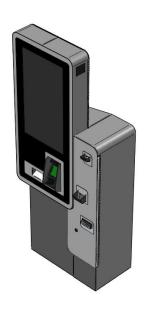

### **KIOSK VWC Cashless**

Self-Ordering Kiosk, 32" Touch Screen, Card Only Payment